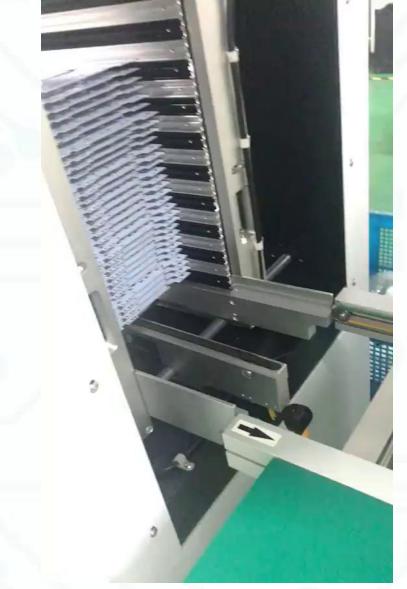

#### **Product features:**

- - Suitable for PCB single-sided and double-sided feeding
- PLC + full-color touch screen control
- - Motor-driven push board
- Compatible with SMEMA interface

#### Product advantages:

- - Sturdy and stable design
- - Simple operation, with multiple sound and light alarm functions
- Equipped with photoelectric sensing protection, more safe
- Motor rotates fast and smoothly, accurate positioning