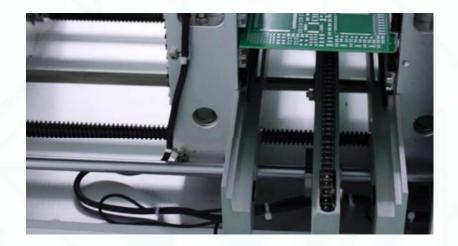

#### **Product features:**

- - Suitable for PCB single-sided and double-sided feeding
- PLC + full-color touch screen control
- - Motor-driven push board
- Compatible with SMEMA interface

#### Product advantages:

- - Sturdy and stable design
- - Simple operation, with multiple sound and light alarm functions
- Equipped with photoelectric sensing protection, more safe
- Motor rotates fast and smoothly, accurate positioning