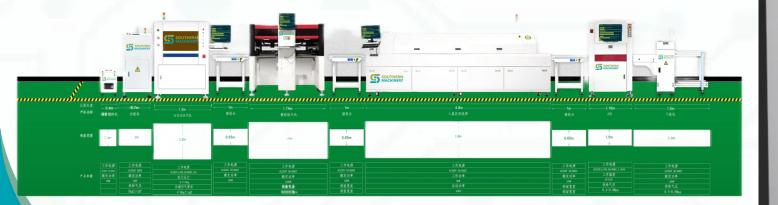

- Dimension(L\*W\*H) 600\*650\*1400mm.
- PCBSize: 50\*50-445\*350mm (L\*W)
- Conveyor Height: 900±20mm
- PCB Direction: L to R
- Conveyor speed: 6 seconds
- Power Supply: 220V,50Hz/1Ph 100VAmax
- Capacity: 50 pcs
- Communication:SMEMA Signal
- NetWeight: 100KG