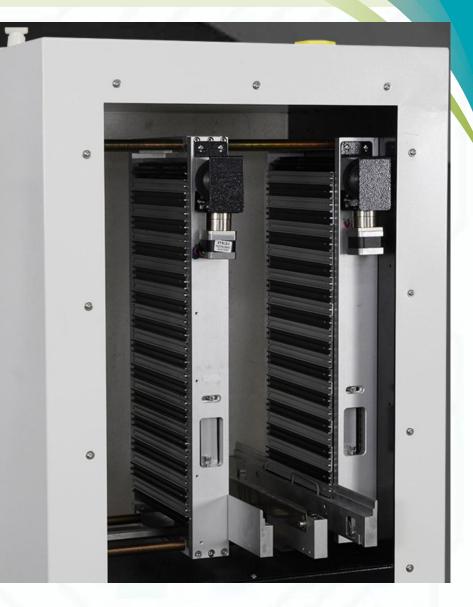

#### **Product features:**

- - Suitable for PCB single-sided and double-sided feeding
- PLC + full-color touch screen control
- - Motor-driven push board
- Compatible with SMEMA interface

#### Product advantages:

- - Sturdy and stable design
- - Simple operation, with multiple sound and light alarm functions
- Equipped with photoelectric sensing protection, more safe
- Motor rotates fast and smoothly, accurate positioning