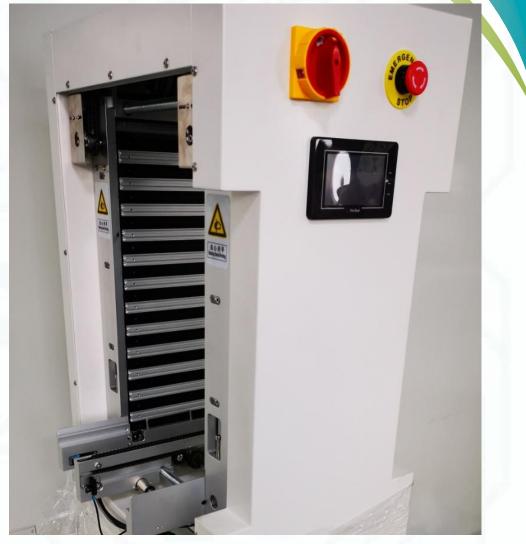

#### **Product features:**

- - Suitable for PCB single-sided and double-sided feeding
- PLC + full-color touch screen control
- - Motor-driven push board
- Compatible with SMEMA interface

#### Product advantages:

- - Sturdy and stable design
- - Simple operation, with multiple sound and light alarm functions
- Equipped with photoelectric sensing protection, more safe
- Motor rotates fast and smoothly, accurate positioning