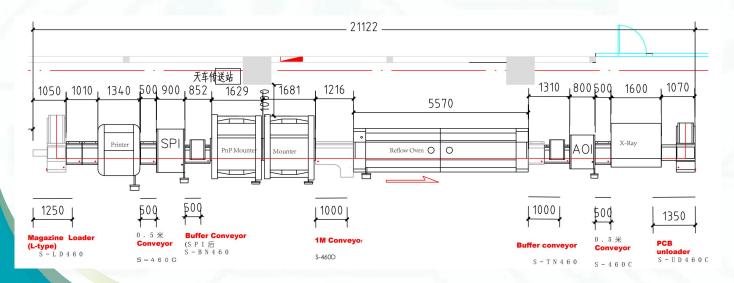

- Dimension(L\*W\*H) 600\*650\*1400mm.
- PCBSize: 50\*50-445\*350mm (L\*W)
- Conveyor Height: 900±20mm
- PCB Direction: L to R
- Conveyor speed: 6 seconds
- Power Supply: 220V,50Hz/1Ph 100VAmax
- Capacity: 50 pcs
- Communication:SMEMA Signal
- NetWeight: 100KG