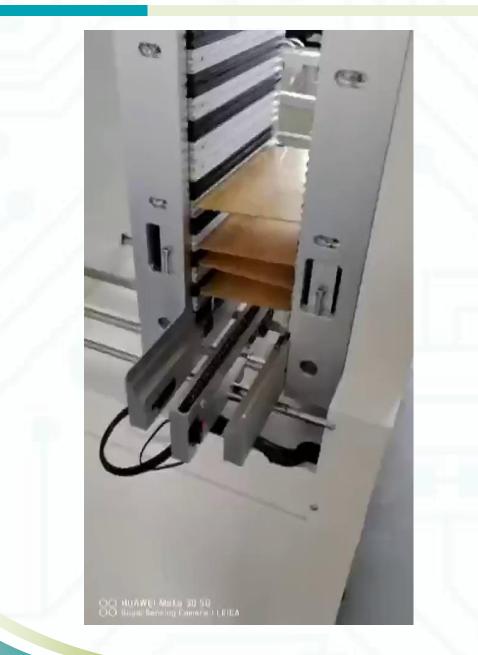

#### **Product features:**

- - Suitable for PCB single-sided and double-sided feeding
- PLC + full-color touch screen control
- - Motor-driven push board
- Compatible with SMEMA interface

#### Product advantages:

- - Sturdy and stable design
- - Simple operation, with multiple sound and light alarm functions
- Equipped with photoelectric sensing protection, more safe
- Motor rotates fast and smoothly, accurate positioning