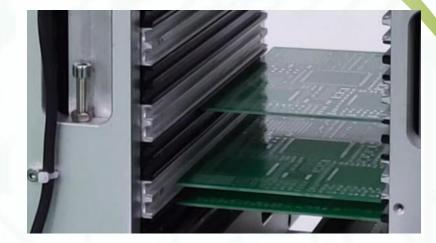

- Dimension(L\*W\*H) 600\*650\*1400mm.
- PCBSize: 50\*50-445\*350mm (L\*W)
- Conveyor Height: 900±20mm
- PCB Direction: L to R
- Conveyor speed: 6 seconds
- Power Supply: 220V,50Hz/1Ph 100VAmax
- Capacity: 50 pcs
- Communication:SMEMA Signal
- NetWeight: 100KG

#### **Product features:**

- - Suitable for PCB single-sided and double-sided feeding
- PLC + full-color touch screen control
- - Motor-driven push board
- Compatible with SMEMA interface